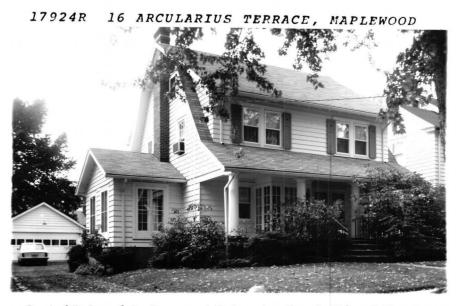

· 2ac.

%#7464--10/21/76 Mirror over fp. included. LR has key for back door only #7478--11/24/76 Under contract by Jack. #7485--12/13/76 Sale by Jack fell thru. RE-INSTATE. 10. 1792 Be :- 18 

17924 16 Arcularius Ter., Mplwd. \$59,500. 1 27924 16 Arcularius Ter., Mplwd. \$59,500. 1 Bet. Headley & Ridgewood Lot 53x127 Lot 166 Plt 7 Dutch Colonial, frame, comp.rf. all ss/scrs/ 220 VS 100 lst-4-lr,w/fp, dr, brk.area,mod.kit.lav. open, /Amps. enc.porch (screened) den. 2nd-4-4 brs, bath w/sh.o.t. Attic- closed stairs Bsmt- rec.rm., laund.out.ent. ST Oil 2-car garage, unpaved drive L-8.0 B-18.3 '76 Rate 7.31 Taxes \$1922.53.Poss.30-60 days. Key w/LR. The following are included:drapes in Den and all existing w/w carpeting. The exterior was was painted in 1974 and new roof in 1973.All br closets are cedar lined. Chestnut trim thruout. House in move-in condition. Call owner for all appts. Window air-cond.in MBr is not included. Jefferson GS, Mplwd. JR., Columbia HS, Lady of Sorrows Paro.Mplwd.RR. Subject to Errors and Omissions. LR AKH 379-7273 100012006/10012007 (6-60-46 o.a. Owner: Charles A. and Helen W.Meyer, Prem. 762-3416 a.a.) Conv. 16 Arcularius Ter., Mplwd. 8-1-2 lav.4 brs \$59,500.