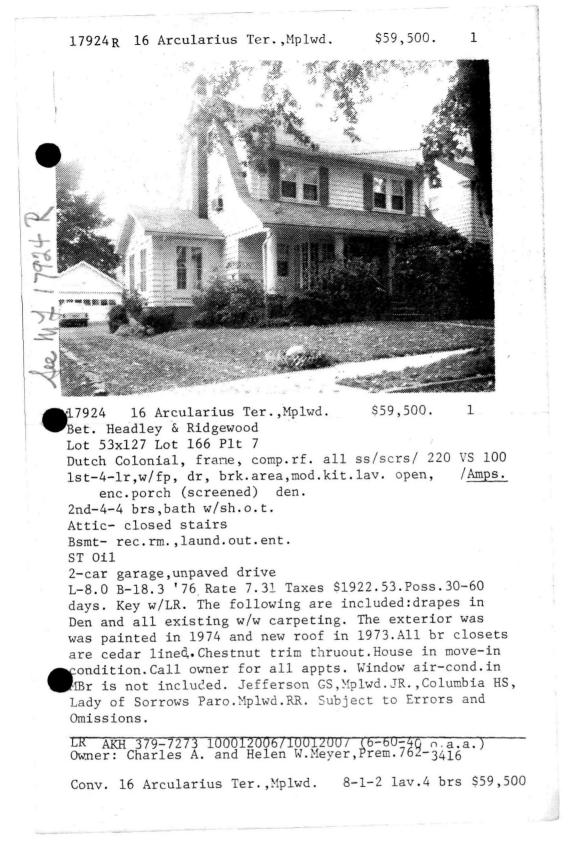

· 2ac.

%#7464--10/21/76 Mirror over fp. included. LR has key for back door only #7478--11/24/76 Under contract by Jack. #7485--12/13/76 Sale by Jack fell thru. RE-INSTATE. 10. 1792 Be :- 18 

17924 16 Arcularius Ter., Mplwd. \$59,500. 1 27924 16 Arcularius Ter., Mplwd. \$59,500. 1 Bet. Headley & Ridgewood Lot 53x127 Lot 166 Plt 7 Dutch Colonial, frame, comp.rf. all ss/scrs/ 220 VS 100 lst-4-lr,w/fp, dr, brk.area,mod.kit.lav. open, /Amps. enc.porch (screened) den. 2nd-4-4 brs, bath w/sh.o.t. Attic- closed stairs Bsmt- rec.rm., laund.out.ent. ST Oil 2-car garage, unpaved drive L-8.0 B-18.3 '76 Rate 7.31 Taxes \$1922.53.Poss.30-60 days. Key w/LR. The following are included:drapes in Den and all existing w/w carpeting. The exterior was was painted in 1974 and new roof in 1973.All br closets are cedar lined. Chestnut trim thruout. House in move-in condition. Call owner for all appts. Window air-cond.in MBr is not included. Jefferson GS, Mplwd. JR., Columbia HS, Lady of Sorrows Paro.Mplwd.RR. Subject to Errors and Omissions. LR AKH 379-7273 100012006/10012007 (6-60-46 o.a. Owner: Charles A. and Helen W.Meyer, Prem. 762-3416 a.a.) Conv. 16 Arcularius Ter., Mplwd. 8-1-2 lav.4 brs \$59,500.