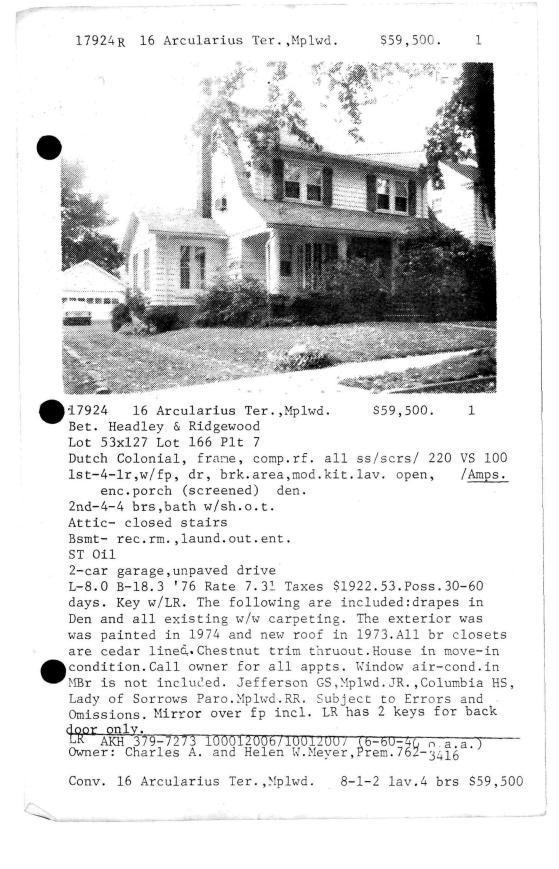

· 2ac.

%#7464--10/21/76 Mirror over fp. included. LR has key for back door only #7478--11/24/76 Under contract by Jack. #7485--12/13/76 Sale by Jack fell thru. RE-INSTATE. 10. 1792 Be :- 18 

17924 16 Arcularius Ter., Mplwd. \$59,500. 1 27924 16 Arcularius Ter., Mplwd. \$59,500. 1 Bet. Headley & Ridgewood Lot 53x127 Lot 166 Plt 7 Dutch Colonial, frame, comp.rf. all ss/scrs/ 220 VS 100 lst-4-lr,w/fp, dr, brk.area,mod.kit.lav. open, /Amps. enc.porch (screened) den. 2nd-4-4 brs, bath w/sh.o.t. Attic- closed stairs Bsmt- rec.rm., laund.out.ent. ST Oil 2-car garage, unpaved drive L-8.0 B-18.3 '76 Rate 7.31 Taxes \$1922.53.Poss.30-60 days. Key w/LR. The following are included:drapes in Den and all existing w/w carpeting. The exterior was was painted in 1974 and new roof in 1973.All br closets are cedar lined. Chestnut trim thruout. House in move-in condition. Call owner for all appts. Window air-cond.in MBr is not included. Jefferson GS, Mplwd. JR., Columbia HS, Lady of Sorrows Paro.Mplwd.RR. Subject to Errors and Omissions. LR AKH 379-7273 100012006/10012007 (6-60-46 o.a. Owner: Charles A. and Helen W.Meyer, Prem. 762-3416 a.a.) Conv. 16 Arcularius Ter., Mplwd. 8-1-2 lav.4 brs \$59,500.