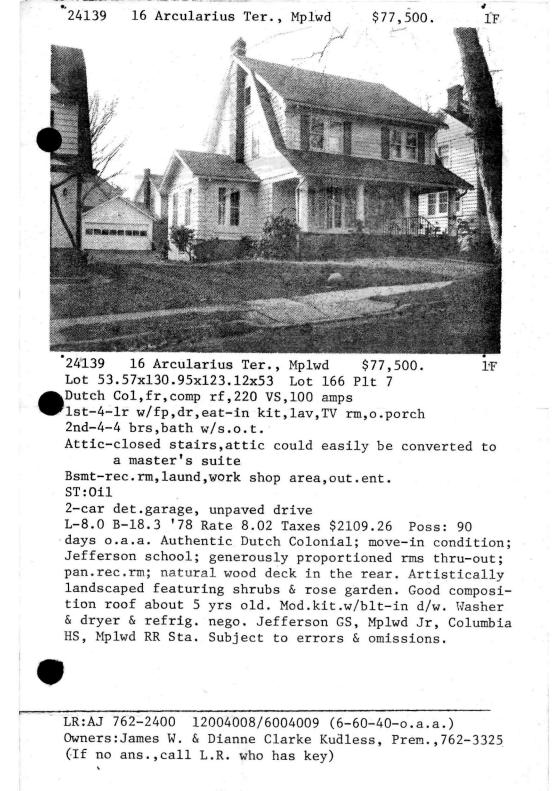

Board of Realtors of the Oranges and Maplewood Photo by George B. Biggs, Inc.

Board of Realtors of the Oranges and Maplewood Photo by George B. Biggs, Inc.

Conv.16 Arcularius Ter, Mplwd 8-1-2-1av 4 brs. \$77,500.

#7795--12/11/78 Key w/LR.

24139 16 Arcularius Terr., Mplwd. \$77,500 There is a double lock on back door. Please be sure door is doubly locked when leaving. Do not lock screen door. There is a sheet of paper on which you have been asked to record your name when showing.